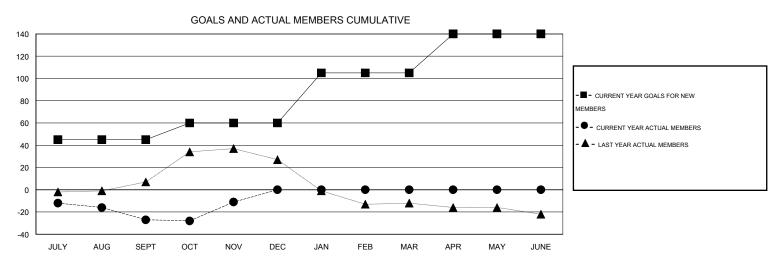

## LOCATION MISSISSIPPI

|  | т | $\boldsymbol{c}$ |  |  |
|--|---|------------------|--|--|
|  |   |                  |  |  |

|                       |                  | Clubs     |                  |                       |               |                    | Members                             |                    |                  |
|-----------------------|------------------|-----------|------------------|-----------------------|---------------|--------------------|-------------------------------------|--------------------|------------------|
| RESULTS FOR 2015-2016 |                  |           |                  | RESULTS FOR 2015-2016 |               |                    |                                     |                    |                  |
| QUARTER               | NEW CLUB<br>GOAL | NEW CLUBS | DROPPED<br>CLUBS | NET<br>GAIN/LOSS      | QUARTER       | NEW MEMBER<br>GOAL | CHARTER AND<br>NEW MEMBERS<br>ADDED | DROPPED<br>MEMBERS | NET<br>GAIN/LOSS |
| JULY/AUG/SEPT         | 1                | 0         | 0                | 0                     | JULY/AUG/SEPT | 45                 | 39                                  | 66                 | -27              |
| OCT/NOV/DEC           | 1                | 0         | 0                | 0                     | OCT/NOV/DEC   | 15                 | 31                                  | 15                 | 16               |
| JAN/FEB/MAR           | 1                | 0         | 0                | 0                     | JAN/FEB/MAR   | 45                 | 0                                   | 0                  | 0                |
| APR/MAY/JUNE          | 2                | 0         | 0                | 0                     | APR/MAY/JUNE  | 35                 | 0                                   | 0                  | 0                |

## GOALS AND ACTUAL NEW CLUBS CUMULATIVE

| DROPPED CLUBS: 0 |    | 30 CLUBS OF 56 ADDED 1 OR MORE        | GENDER DISTRIBUTION  |              |     |
|------------------|----|---------------------------------------|----------------------|--------------|-----|
|                  |    | NEW MEMBERS                           | MALE                 | 883 (75.53%) |     |
|                  |    |                                       | FEMALE               | 286 (24.47%) |     |
| DROPPED MEMBERS  |    |                                       |                      |              |     |
| DECEASED         | 7  | CHECK HEDE FOR HEALTH                 |                      |              | 196 |
| CLUB CANCELLED 0 |    | CLICK HERE FOR HEALTH ASSESSMENT DATA | FAMILY UNIT MEMBERS  |              |     |
| OTHER            | 74 |                                       | HEAD OF HOUSEHOLD    |              |     |
| TOTAL            | 81 |                                       | NON-HEAD OF HOUSEHOL | LD           | 99  |