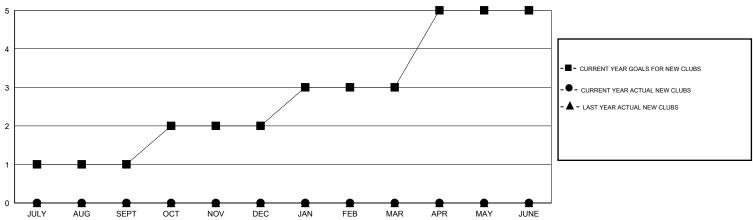

## LOCATION MISSISSIPPI

|  | т | $\boldsymbol{c}$ |  |  |
|--|---|------------------|--|--|
|  |   |                  |  |  |

|                       |                  | Clubs     |                  |                       |               |                    | Members                             |                    |                  |
|-----------------------|------------------|-----------|------------------|-----------------------|---------------|--------------------|-------------------------------------|--------------------|------------------|
| RESULTS FOR 2015-2016 |                  |           |                  | RESULTS FOR 2015-2016 |               |                    |                                     |                    |                  |
| QUARTER               | NEW CLUB<br>GOAL | NEW CLUBS | DROPPED<br>CLUBS | NET<br>GAIN/LOSS      | QUARTER       | NEW MEMBER<br>GOAL | CHARTER AND<br>NEW MEMBERS<br>ADDED | DROPPED<br>MEMBERS | NET<br>GAIN/LOSS |
| JULY/AUG/SEPT         | 1                | 0         | 0                | 0                     | JULY/AUG/SEPT | 45                 | 39                                  | 66                 | -27              |
| OCT/NOV/DEC           | 1                | 0         | 0                | 0                     | OCT/NOV/DEC   | 15                 | 31                                  | 15                 | 16               |
| JAN/FEB/MAR           | 1                | 0         | 0                | 0                     | JAN/FEB/MAR   | 45                 | 0                                   | 0                  | 0                |
| APR/MAY/JUNE          | 2                | 0         | 0                | 0                     | APR/MAY/JUNE  | 35                 | 0                                   | 0                  | 0                |

## GOALS AND ACTUAL NEW CLUBS CUMULATIVE

| DROPPED CLUBS: 0 |    | 30 CLUBS OF 56 ADDED 1 OR MORE        | GENDER DISTRIBUTION  |              |     |
|------------------|----|---------------------------------------|----------------------|--------------|-----|
|                  |    | NEW MEMBERS                           | MALE                 | 883 (75.53%) |     |
|                  |    |                                       | FEMALE               | 286 (24.47%) |     |
| DROPPED MEMBERS  |    |                                       |                      |              |     |
| DECEASED         | 7  | CHECK HEDE FOR HEALTH                 |                      |              | 196 |
| CLUB CANCELLED 0 |    | CLICK HERE FOR HEALTH ASSESSMENT DATA | FAMILY UNIT MEMBERS  |              |     |
| OTHER            | 74 |                                       | HEAD OF HOUSEHOLD    |              |     |
| TOTAL            | 81 |                                       | NON-HEAD OF HOUSEHOL | LD           | 99  |